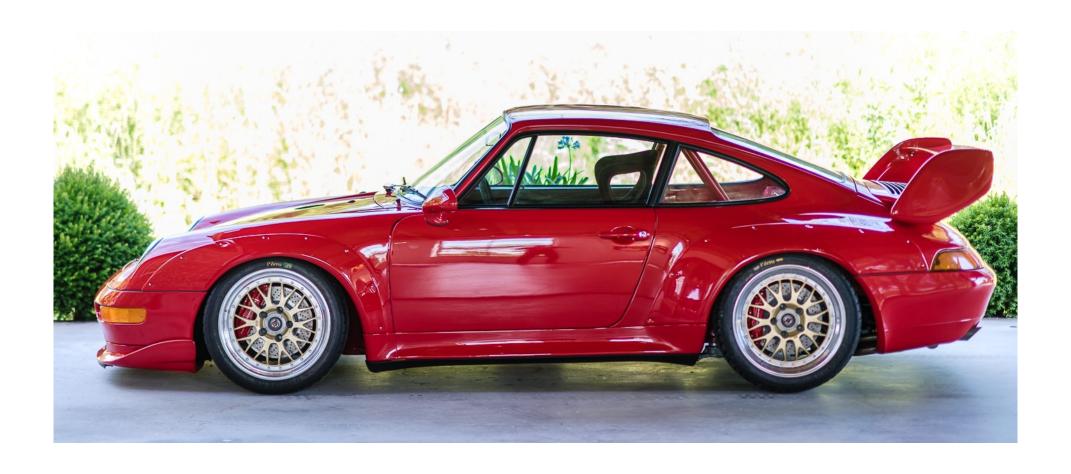

Porsche 993 RSR

Year: 1998 Chassis number: WP0ZZZ99ZWS398025

Ultra rare 993 from the "Leichtbau Collection"

- One of only 30 original RSR
- Delivered new to Germany
- Highly eligible for historic racing
- Fully documented racing history

The RSR was intended to compete in 24-hour endurance events such as Daytona, Spa-Francorchamps and Le Mans, in a "Just add the driver" formula. Straight from the factory the RSR included a full welded Matter roll cage, alloy bonnet, front strut brace, two-way adjustable Bilstein suspension, ball-jointed suspension, a single racing seat and harness, battery switch, fire extinguishing system and special front spoiler and adjustable rear wing.

Jan B. Lih

The 993 RSR was powered by the famous M64/75 3.8-litre flat-6 engine, having its origins in the 993 3.8 RS model, but the top end was significantly more lively. The maximum power output was 350hp at 6.900 rpm and the weight was reduced to 1.200 kg! A true factory-build race car and track weapon and the last truly hand made 911. Only 30 cars were produced between 1997–1998.