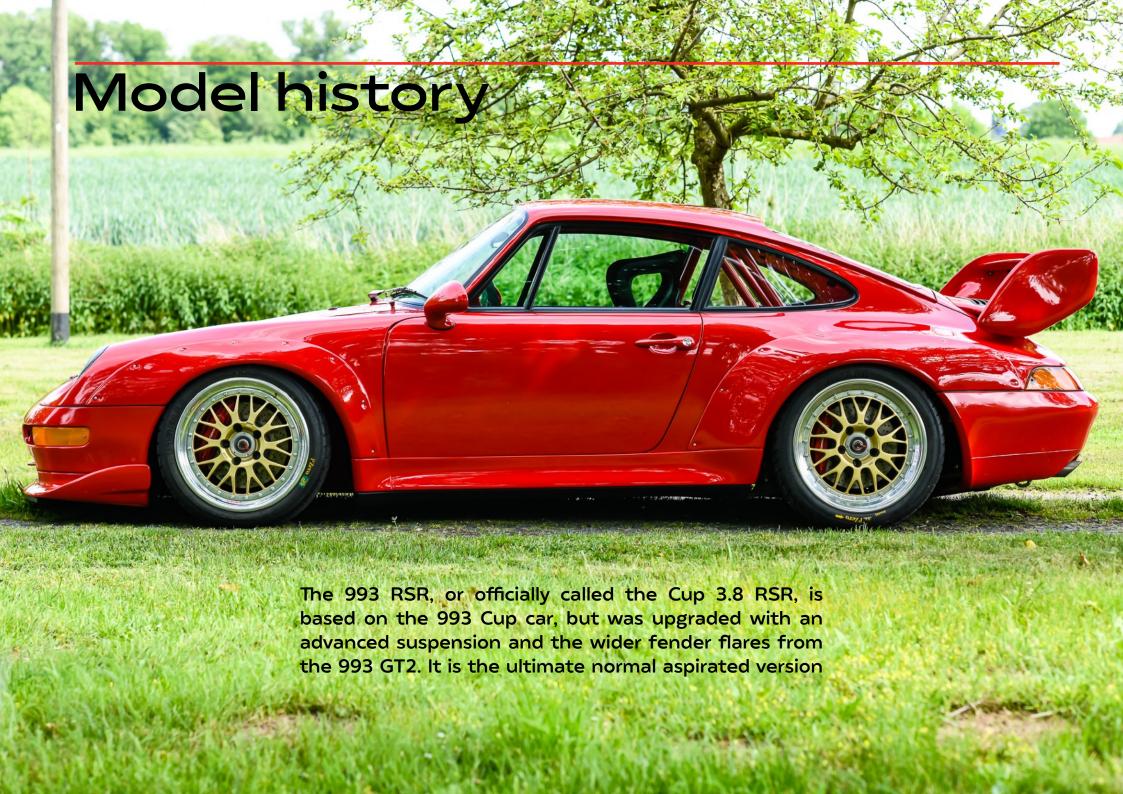

Jan B. Lih

The 993 RSR was powered by the famous M64/75 3.8-litre flat-6 engine, having its origins in the 993 3.8 RS model, but the top end was significantly more lively. The maximum power output was 350hp at 6.900 rpm and the weight was reduced to 1.200 kg! A true factory-build race car and track weapon and the last truly hand made 911. Only 30 cars were produced between 1997–1998.