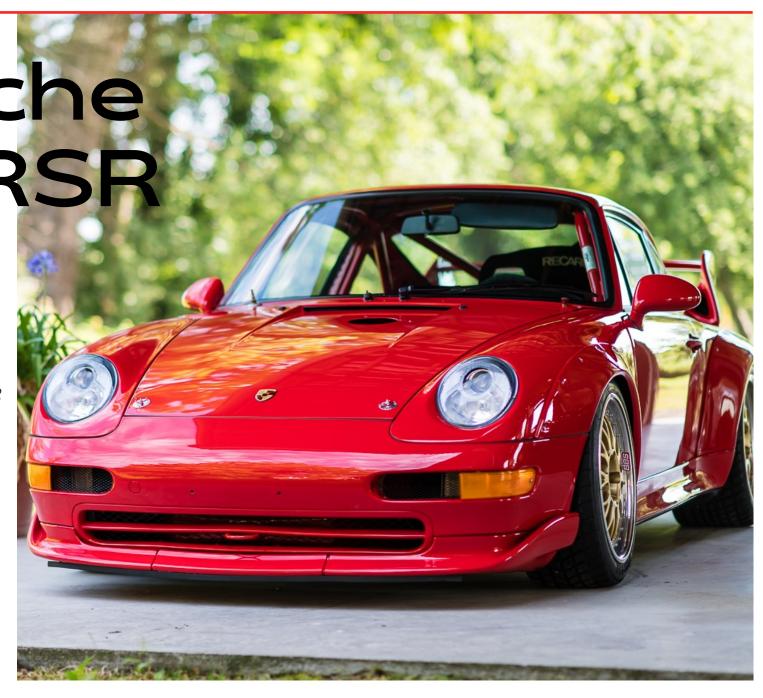

Porsche 993 RSR

Year: 1998 Chassis number: WP0ZZZ99ZWS398025

Ultra rare 993 from the "Leichtbau Collection"

- One of only 30 original RSR
- Delivered new to Germany
- Highly eligible for historic racing
- Fully documented racing history

The RSR was intended to compete in 24-hour endurance events such as Daytona, Spa-Francorchamps and Le Mans, in a "Just add the driver" formula. Straight from the factory the RSR included a full welded Matter roll cage, alloy bonnet, front strut brace, two-way adjustable Bilstein suspension, ball-jointed suspension, a single racing seat and harness, battery switch, fire extinguishing system and special front spoiler and adjustable rear wing.

Jan B. Lih

The 993 RSR was powered by the famous M64/75 3.8-litre flat-6 engine, having its origins in the 993 3.8 RS model, but the top end was significantly more lively. The maximum power output was 350hp at 6.900 rpm and the weight was reduced to 1.200 kg! A true factory-build race car and track weapon and the last truly hand made 911. Only 30 cars were produced between 1997–1998.