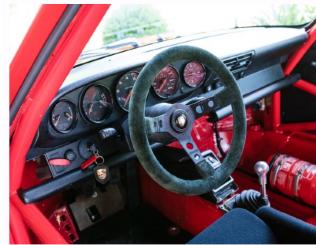

The RSR was intended to compete in 24-hour endurance events such as Daytona, Spa-Francorchamps and Le Mans, in a "Just add the driver" formula. Straight from the factory the RSR included a full welded Matter roll cage, alloy bonnet, front strut brace, two-way adjustable Bilstein suspension, ball-jointed suspension, a single racing seat and harness, battery switch, fire extinguishing system and special front spoiler and adjustable rear wing.