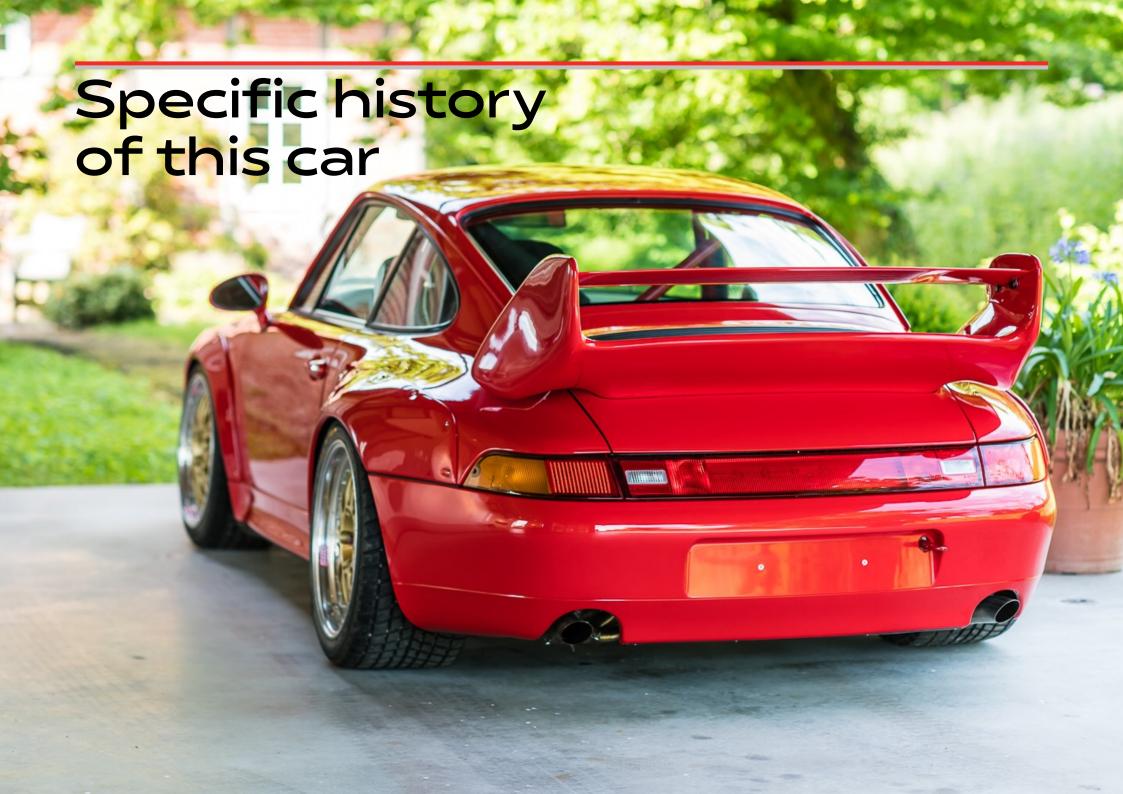

The original DMSB Wagenpass (log book) perfectly documents the three years of racing under Zakspeed, mainly at German races as the VLN. The car was sold in 2001 to a German amateur driver, who continued racing the car.

A few years later, the car joined the "Leichtbau Collection" in Germany. This is a very rare opportunity to puchase one of only 30 original Porsche 911 / 993 RSR out of a fantastic collection.