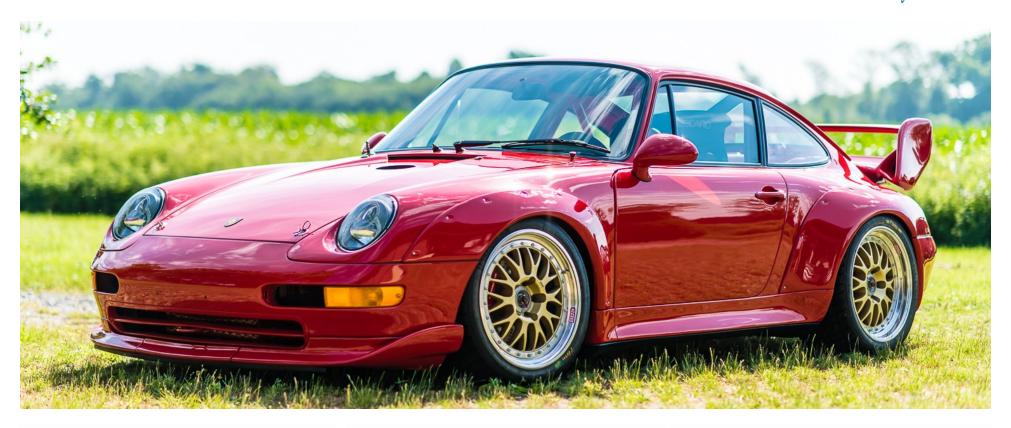

Porsche 993 RSR

Year: 1998 Chassis number: WP0ZZZ99ZWS398025

Ultra rare 993 from the "Leichtbau Collection"

- One of only 30 original RSR
- Delivered new to Germany
- Highly eligible for historic racing
- Fully documented racing history

The RSR was intended to compete in 24-hour endurance events such as Daytona, Spa-Francorchamps and Le Mans, in a "Just add the driver" formula. Straight from the factory the RSR included a full welded Matter roll cage, alloy bonnet, front strut brace, two-way adjustable Bilstein suspension, ball-jointed suspension, a single racing seat and harness, battery switch, fire extinguishing system and special front spoiler and adjustable rear wing.

A few years later, the car joined the "Leichtbau Collection" in Germany. This is a very rare opportunity to puchase one of only 30 original Porsche 911 / 993 RSR out of a fantastic collection.