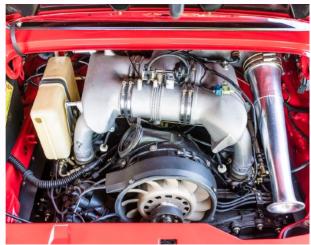

Jan B. Lih

The 993 RSR was powered by the famous M64/75 3.8-litre flat-6 engine, having its origins in the 993 3.8 RS model, but the top end was significantly more lively. The maximum power output was 350hp at 6.900 rpm and the weight was reduced to 1.200 kg! A true factory-build race car and track weapon and the last truly hand made 911. Only 30 cars were produced between 1997–1998.