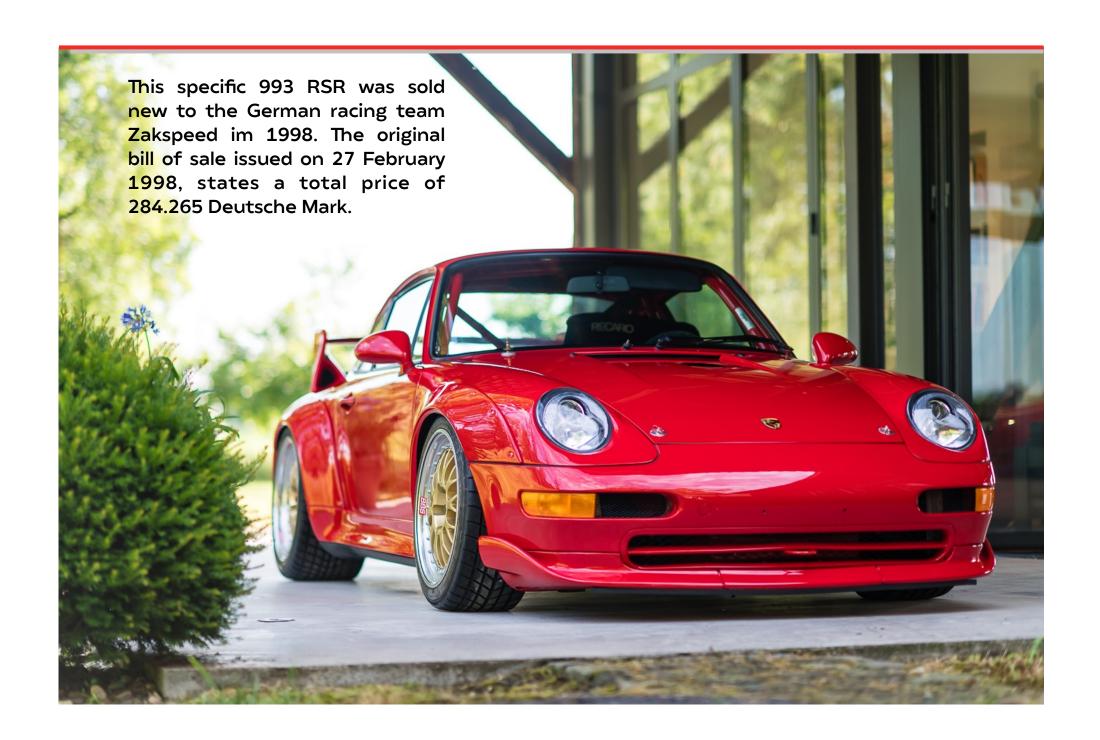

The original DMSB Wagenpass (log book) perfectly documents the three years of racing under Zakspeed, mainly at German races as the VLN. The car was sold in 2001 to a German amateur driver, who continued racing the car.