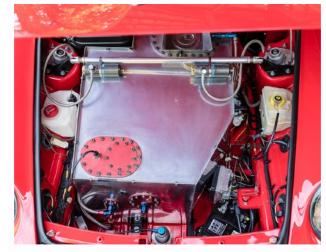

The RSR was intended to compete in 24-hour endurance events such as Daytona, Spa-Francorchamps and Le Mans, in a "Just add the driver" formula. Straight from the factory the RSR included a full welded Matter roll cage, alloy bonnet, front strut brace, two-way adjustable Bilstein suspension, ball-jointed suspension, a single racing seat and harness, battery switch, fire extinguishing system and special front spoiler and adjustable rear wing.