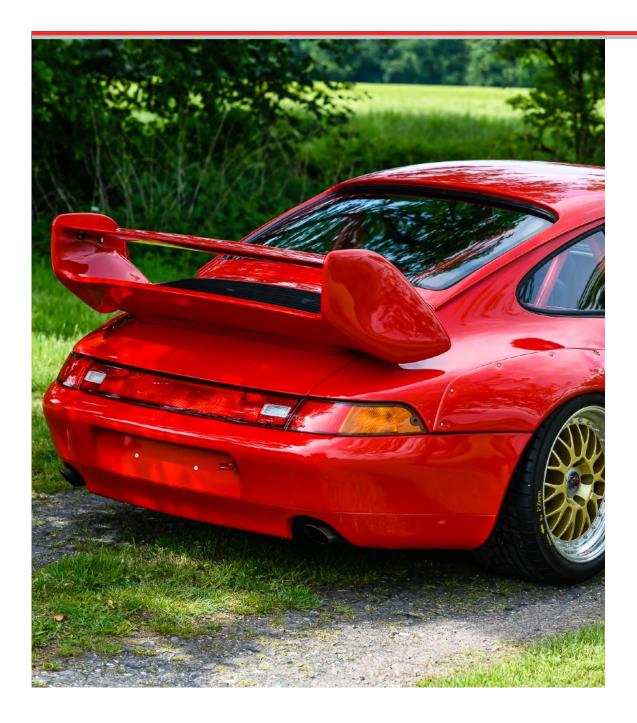

The RSR was intended to compete in 24-hour endurance events such as Daytona, Spa-Francorchamps and Le Mans, in a "Just add the driver" formula. Straight from the factory the RSR included a full welded Matter roll cage, alloy bonnet, front strut brace, two-way adjustable Bilstein suspension, ball-jointed suspension, a single racing seat and harness, battery switch, fire extinguishing system and special front spoiler and adjustable rear wing.